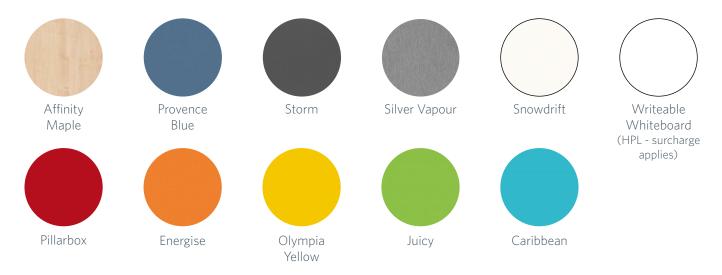

#### Panel Range (Low Pressure Laminate - LPL)

LPL is a colour board on a medium density fibreboard (MDF) substrate. LPL is suitable for classroom desks and tables, storage units, workstations and office furniture. This is our core colour range.