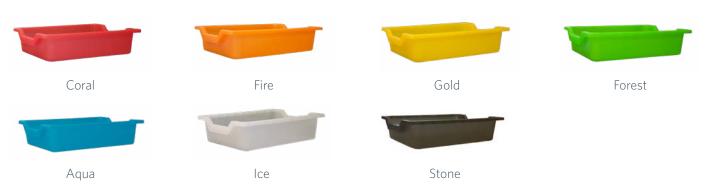

# our colour range



#### Panel Range (Low Pressure Laminate - LPL)

LPL is a colour board on a medium density fibreboard (MDF) substrate. LPL is suitable for classroom desks and tables, storage units, workstations and office furniture. This is our core colour range.



#### Bodyfurn® Range



#### Bodyfurn® Flex Range (PCR)



#### **Furnware Tote Trays**



## **furnware**\*

#### **Textiles**

Mad about colour? We are too! These textiles add warmth to any space, creating an inviting area where students want to learn. Our luxurious fabrics offer premium performance and our colours have been carefully selected to complement all other materials in the Furnware range. Our holistic and considered approach to colour allows you to effortlessly combine elements from our range to create your very own learning environment colour palette. We can bring your classroom design ideas to life in colours that you'll love with our 3D learning spaces App.

#### Vinyl

Jundi

Seaweed (G4)

Jundi

Seaspray (G4)

Jundi Coral (G4)





### Panel Range (Low Pressure Laminate - LPL) - Other Options











Southern Oak

Memphis Blue

Seal Grey

Carbon Vapour

Bu