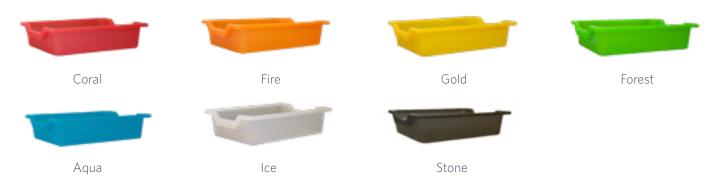

# our colour range



#### Panel Range (Low Pressure Laminate - LPL)

LPL is a colour board on a medium density fibreboard (MDF) substrate. LPL is suitable for classroom desks and tables, storage units, workstations and office furniture. This is our core colour range.



#### Bodyfurn® Range



#### Bodyfurn® Flex Range (PCR)



#### **Furnware Tote Trays**



## **furnware**\*

#### **Textiles**

Mad about colour? We are too! These textiles add warmth to any space, creating an inviting area where students want to learn. Our luxurious fabrics offer premium performance and our colours have been carefully selected to complement all other materials in the Furnware range. Our holistic and considered approach to colour allows you to effortlessly combine elements from our range to create your very own learning environment colour palette. We can bring your classroom design ideas to life in colours that you'll love with our 3D learning spaces App.

#### Vinyl

Harakeke

Tupu (G3)

Jundi

Seaweed (G4)

Jundi

Seaspray (G4)



Jundi

Coral (G4)



### Panel Range (Low Pressure Laminate - LPL) - Other Options











Southern Oak

Memphis Blue

Seal G