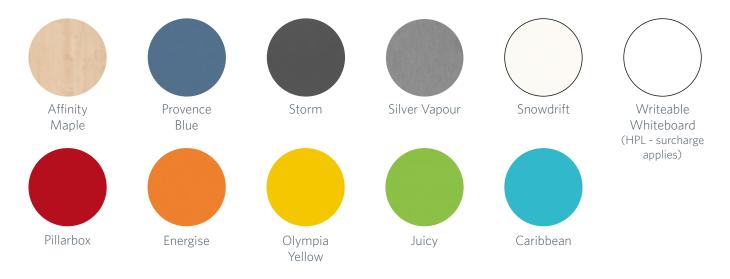

#### Panel Range (Low Pressure Laminate - LPL)

LPL is a colour board on a medium density fibreboard (MDF) substrate. LPL is suitable for classroom desks and tables, storage units, workstations and office furniture. This is our core colour range.