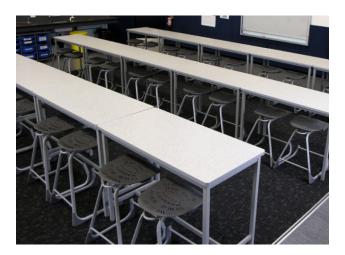

Paired with high tables they work well as watchtowers, where students can look over the room. The pivoting seat allows students to sit up straight or lean forward. For students who prefer to stand they can easily slide under tables and out of the way.