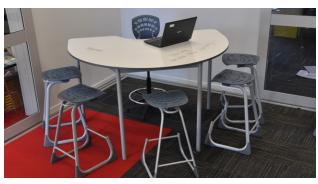

Paired with high tables they work well as watchtowers, where students can look over the room. The pivoting seat allows students to sit up straight or lean forward. For students who prefer to stand they can easily slide under tables and out of the way.