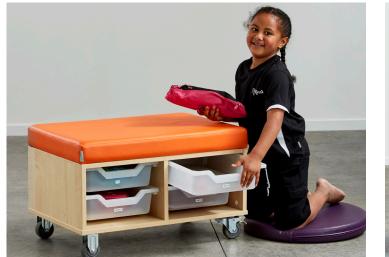

### tote trolley range

If you're looking for furniture that can be used as storage, seating and to divide up a room, then look no further.

Our clever, multi-purpose Tote Trolleys can be easily moved around your space to create seated nooks and corridors, while the tote trays provide much needed storage.

#### features.

- Eco Choice Aotearoa certified
- available in a large variety of configurations
- deep tote trays available (Stone only)
- mobile on castors for easy manoeuvrability
- options:
- standard, whiteboard, or pinboard back panel