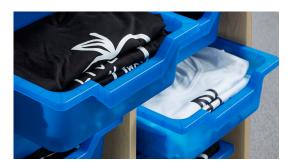

A smart and simple storage solution for your classroom, the Tote Trolley Range is perfect for organising items and removing clutter in the classroom or admin area. Available in a variety of colours, use tote trays to organise your resources and activities, or allocate trays to students and help with classroom management.

#### tote tray colour range