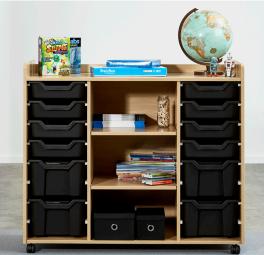

#### features.

- Eco Choice Aotearoa certified
- available in a large variety of configurations
- deep tote trays available (Stone only)
- mobile on castors for easy manoeuvrability
- options:
- standard, whiteboard, or pinboard back panel

#### tote tray colour range