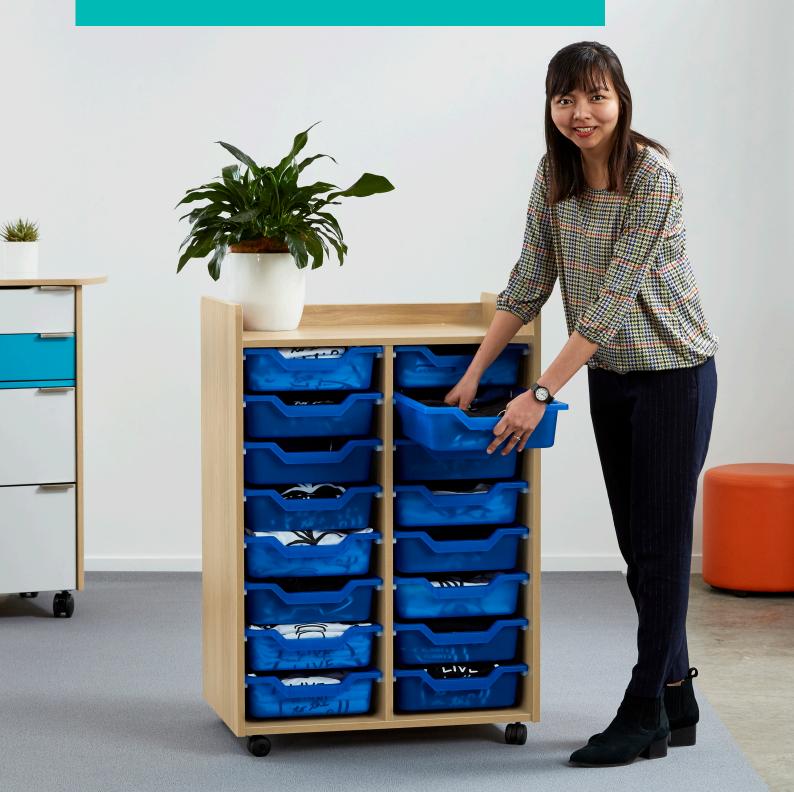

### tote trolley range

If you're looking for furniture that can be used as storage, seating and to divide up a room, then look no further.

Our clever, multi-purpose Tote Trolleys can be easily moved around your space to create seated nooks and corridors, while the tote trays provide much needed storage.

A smart and simple storage solution for your classroom, the Tote Trolley Range is perfect for organising items and removing clutter in the classroom or admin area. Available in a variety of colours, use tote trays to organise your resources and activities, or allocate trays to students and help with classroom management.

#### features.

- Eco Choice Aotearoa certified
- available in a large variety of configurations
- deep tote trays available (Stone only)
- mobile on castors for easy manoeuvrability
- options:
- standard, whiteboard, or pinboard back panel