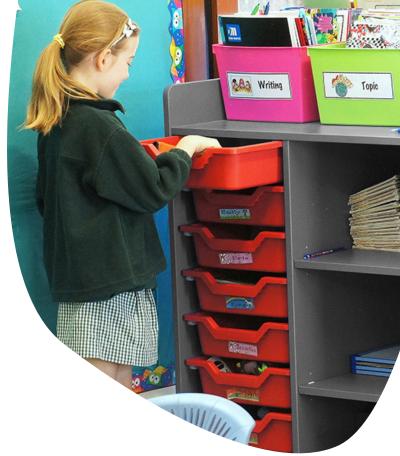

A smart and simple storage solution for your classroom, the Tote Trolley Range is perfect for organising items and removing clutter in the classroom or admin area. Available in a variety of colours, use tote trays to organise your resources and activities, or allocate trays to students and help with classroom management.