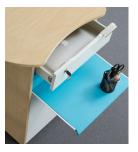

## features.

- Eco Choice Aotearoa certified
- mobile on castors (including two braked)
- pop-out work surface at 730mm high
- four drawers, including file drawer and lockable top drawer
- cable access from front of drawer, ideal for charging devices
- round or rectangular top
- standard, whiteboard, or pinboard back panel
- whiteboard top