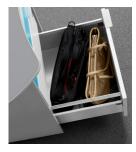

## teachers hub

Designed for, and in collaboration with teachers, this innovative and practical hub meets both your work space and storage requirements.

It may have a small footprint, but this nimble unit has the space to store laptops, files and personal belongings. Move the Teachers Hub around the classroom with you, or roll it out of the way when you need more space. Two work surfaces at different heights give you a choice of standing or sitting. Add a pinboard or whiteboard back for displays or small group teaching.

## features.

- Eco Choice Aotearoa certified
- mobile on castors (including two braked)
- pop-out work surface at 730mm high
- four drawers, including file drawer and lockable top drawer
- cable access from front of drawer, ideal for charging devices
- round or rectangular top
- standard, whiteboard, or pinboard back panel
- whiteboard top