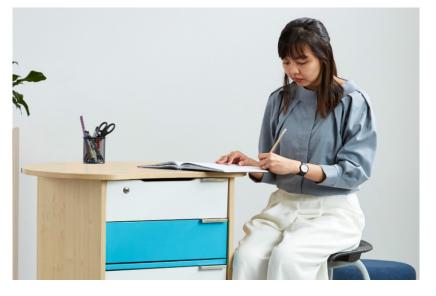

## teachers hub

Designed for, and in collaboration with teachers, this innovative and practical hub meets both your work space and storage requirements.

It may have a small footprint, but this nimble unit has the space to store laptops, files and personal belongings. Move the Teachers Hub around the classroom with you, or roll it out of the way when you need more space. Two work surfaces at different heights give you a choice of standing or sitting. Add a pinboard or whiteboard back for displays or small group teaching.

## features.

- Eco Choice Aotearoa certified
- mobile on castors (including two braked)
- pop-out work surface at 730mm high
- four drawers, including file drawer and lockable top drawer
- cable access from front of drawer, ideal for charging devices
- round or rectangular top
- standard, whiteboard, or pinboard back panel
- whiteboard top