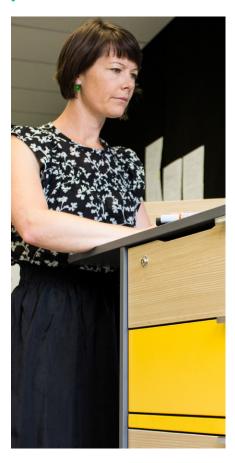

## teachers hub

Designed for, and in collaboration with teachers, this innovative and practical hub meets both your work space and storage requirements.

It may have a small footprint, but this nimble unit has the space to store laptops, files and personal belongings. Move the Teachers Hub around the classroom with you, or roll it out of the way when you need more space. Two work surfaces at different heights give you a choice of standing or sitting. Add a pinboard or whiteboard back for displays or small group teaching.

## features.

- Eco Choice Aotearoa certified
- mobile on castors (including two braked)
- pop-out work surface at 730mm high
- four drawers, including file drawer and lockable top drawer
- cable access from front of drawer, ideal for charging devices
- round or rectangular top
- standard, whiteboard, or pinboard back panel
- whiteboard top