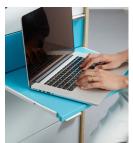

## teachers hub

Designed for, and in collaboration with teachers, this innovative and practical hub meets both your work space and storage requirements.

It may have a small footprint, but this nimble unit has the space to store laptops, files and personal belongings. Move the Teachers Hub around the classroom with you, or roll it out of the way when you need more space. Two work surfaces at different heights give you a choice of standing or sitting. Add a pinboard or whiteboard back for displays or small group teaching.

## features.

- Eco Choice Aotearoa certified
- mobile on castors (including two braked)
- pop-out work surface at 730mm high
- four drawers, including file drawer and lockable top drawer
- cable access from front of drawer, ideal for charging devices
- round or rectangular top
- standard, whiteboard, or pinboard back panel
- whiteboard top