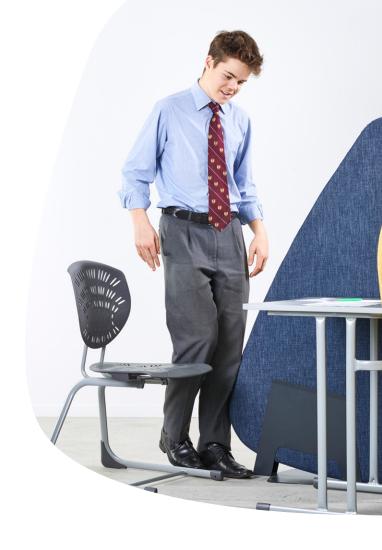

We measured 20,000 students and studied their behaviour in class. This research led to a world first - a dynamic classroom chair that offers the right support without restricting circulation, keeping students comfortable.

The Bodyfurn® chair allows positive movement for effective circulation. With its independently pivoting seat and back, the chair moves as the students move, supporting in all the right places, without any of the traditional barriers of classroom chairs.