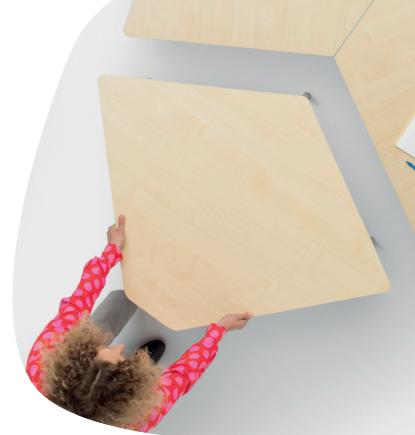

## Transform from collaborative group activities through to smaller group or paired learning easily.

There are so many opportunities with the Connect Table thanks to its clever geometry. Join three or four together for group work or pull apart for front of class teaching. Equally, combine them with our popular Rectangular Tables for larger boardroom settings.