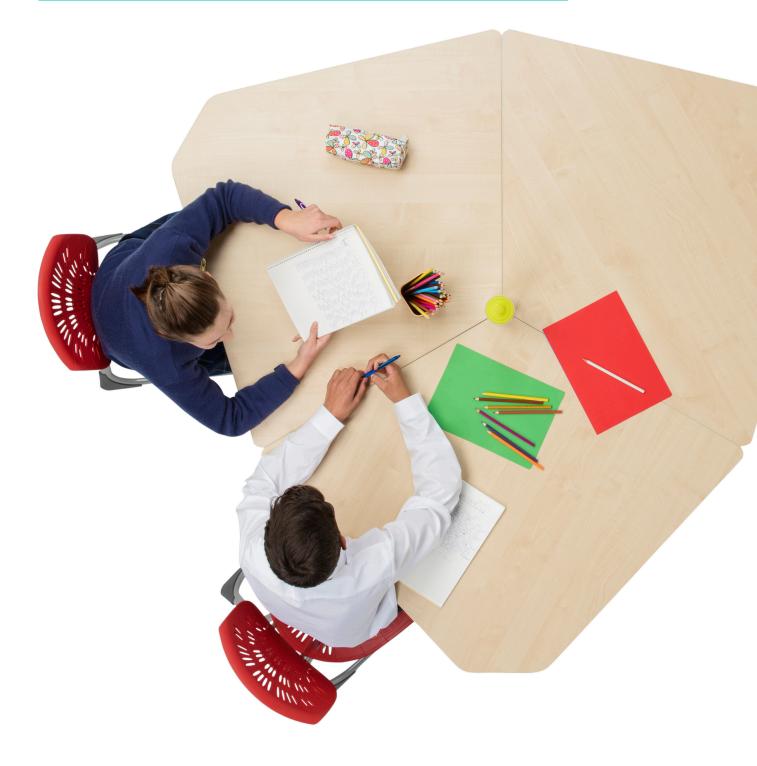

## Transform from collaborative group activities through to smaller group or paired learning easily.

There are so many opportunities with the Connect Table thanks to its clever geometry. Join three or four together for group work or pull apart for front of class teaching. Equally, combine them with our popular Rectangular Tables for larger boardroom settings.

#### features.

- Eco Choice Aotearoa certified
- configurable with Rectangle Tables 800mm deep
- rounded corners for safety
- surface space for two users per table
- options:
- add castors for manoeuvrability
- height adjustable legs
- whiteboard top