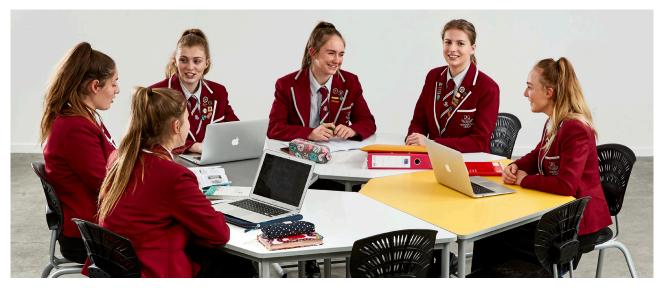

## Transform from collaborative group activities through to smaller group or paired learning easily.

There are so many opportunities with the Connect Table thanks to its clever geometry. Join three or four together for group work or pull apart for front of class teaching. Equally, combine them with our popular Rectangular Tables for larger boardroom settings.