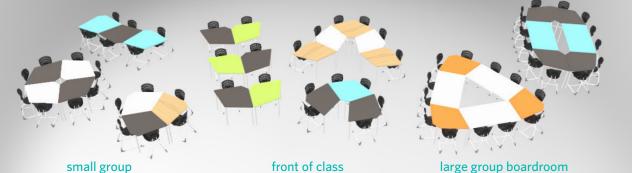

# connect table

Shape the space to inspire learning.





## connect table

## Transform from collaborative group activities through to smaller group or paired learning easily.

There are so many opportunities with the Connect Table thanks to its clever geometry. Join three or four together for group work or pull apart for front of class teaching. Equally, combine them with our popular Rectangular Tables for larger boardroom settings.

#### features.

- Eco Choice Aotearoa certified
- configurable with Rectangle Tables 800mm deep
- rounded corners for safety
- surface space for two users per table
- options:
- add castors for manoeuvrability
- height adjustable legs
- whiteboard top

Search Connect Table at furnware.com





### configuration examples.





arge group boardroom